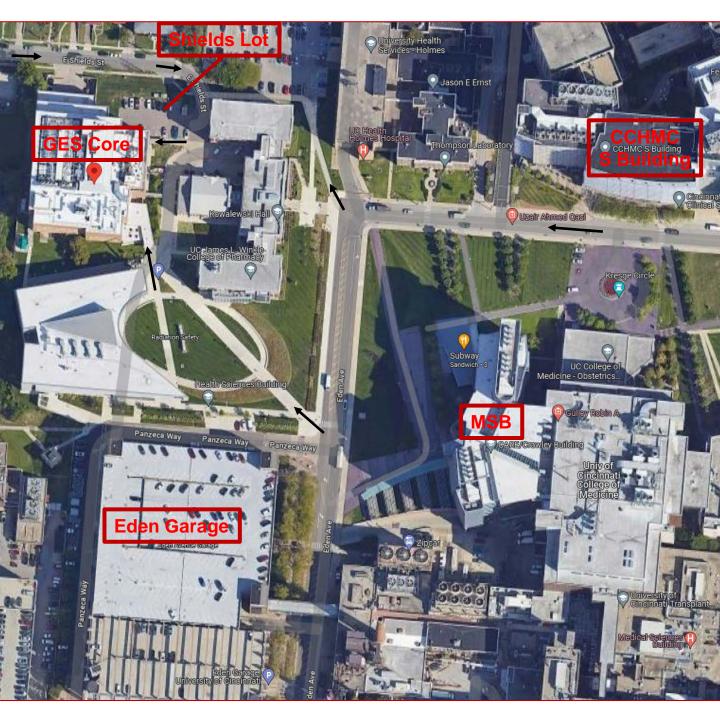

## Sample drop-off

- We are a few minutes walking distance from most labs in UC medical campus and CCHMC.
- Researchers who need to drive to GES Core can schedule a time by email. Please use Google Maps to direct you to 130 E Shields St, Cincinnati, OH 45267. Then further drive and turn right to Shields Lot. Please use Visitors Parking and call 513-558-4764. We will come and pick your samples.

## Drive to GES Core for a meeting

Please schedule the meeting with us in advance and use the above direction. We can bring a parking decal to you for free parking. Alternatively, a virtual meeting is available.